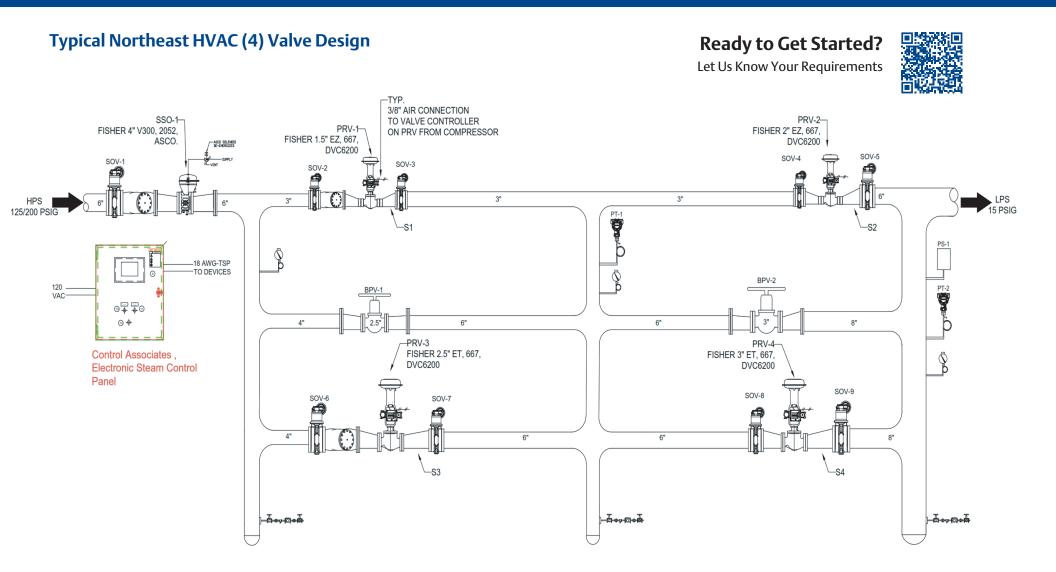

## Steam PRV Size/Select/Design

Control-Associates.com info@control-associates.com Phone: (201) 934-9200 Emergency Support: (800) 680-9923

Sizing & Selection

Layout & CAD Design

**Schedules & Specifications** 