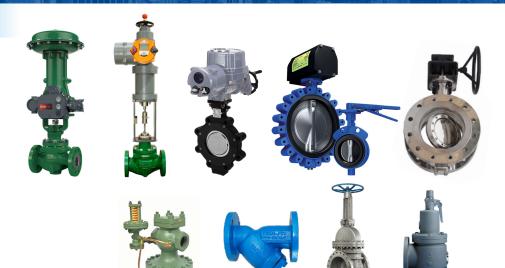

## **Valves & Actuation**

- Control Valves
- Regulators
- Butterfly, Ball & Triple Offset Valves
- Gate & Globe Valves
- Check Valves & Strainers
- Safety & Relief Valves
- Actuation & Controls
- Process Instrumentation