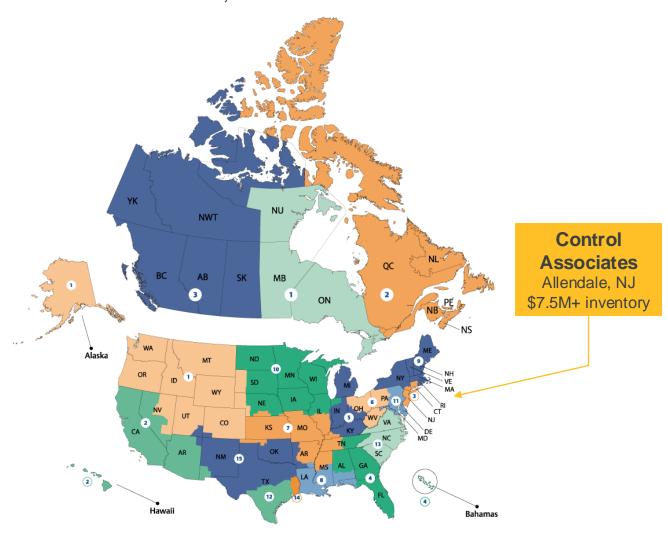

## Corporate HQ: Allendale, NJ

- 40,000+ sq ft office, distribution, assembly & actuation facility
- Local final control inventory
- ISO 9001:2015 Registered Quality Management System
- 160+ employees

- Anguilla
- Antigua & Barbuda
- British Virgin Islands
- Cayman Islands
- Dominica

#### Allendale, NJ Distribution, Actuation & Assembly Center

- Over \$7.5M valve and actuator inventory
- Service capabilities
  - Assembly, valve actuation, testing, finished goods storage, receiving, packaging, and shipping
  - 2 Kone cranes 6-ton overhead bridge crane & 2-ton jib crane
  - 480 VAC 3-phase & 220VAC single-phase power
- Factory trained assembly and field service engineers/technicians
  - 160+ employees
  - Valve, regulator, and actuation technicians
  - Distribution logistics and valve actuation technicians
  - Final control field service engineers and technicians
- ISO 9001:2015 Registered Quality Management System