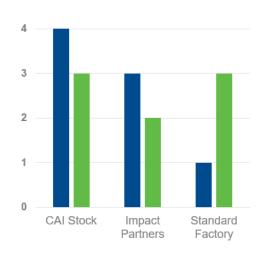

## **Premier Sourcing Options**

The Emerson supply chain is best in class...

But we also have access to over \$150M of inventory through the Emerson Network, giving us additional options to source almost any product you need—within a few days

### **Sourcing Options Include:**

- Control Associates facility in New Jersey
- Emerson (including Quick Ship and Fisher Fast Parts)
- 17 Additional Emerson Impact Partners throughout North America

Many different options to source material, and all are genuine Emerson OEM valves