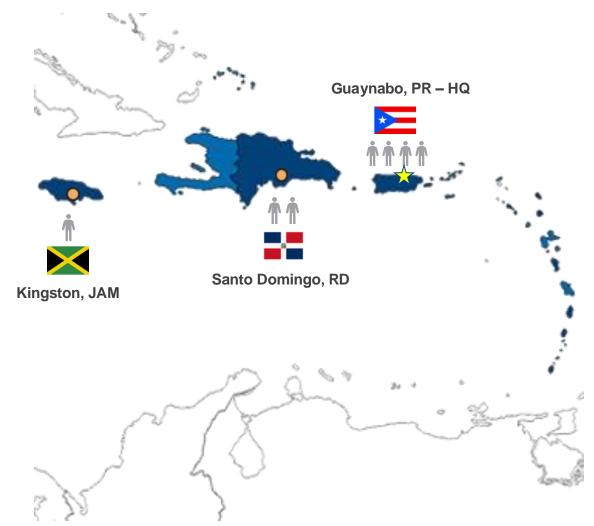

## **CA Caribe: Territory & Facilities**

## Caribbean HQ: Guaynabo, PR

2,775 sq ft office & training center

#### **Local Presence**

Personnel on three islands (Dominican Republic, Jamaica, and Puerto Rico)